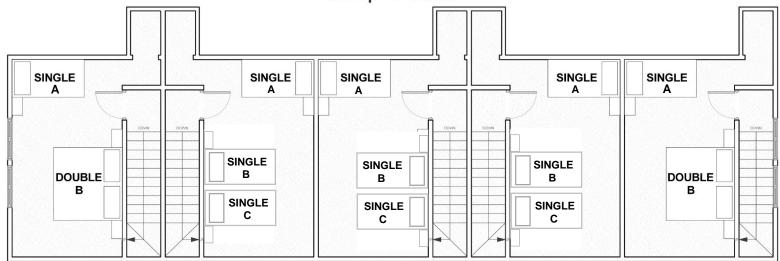

# Sleep 5 each

UPPER FLOOR PLAN.

LOWER FLOOR PLAN.

### PLEASE FILL IN THE NAMES OF THE PEOPLE ALLOCATED TO THESE UNITS

| UNIT 1       | DISABLED BATHROOM | UNIT 2       | UNIT 3       |
|--------------|-------------------|--------------|--------------|
| Double A 1:  |                   | Double A 1:  | Double A 1:  |
| Double A 2:  |                   | Double A 2:  | Double A 2:  |
| *Double B 1: |                   | *Double B 1: | *Double B 1: |
| *Double B 2: |                   | *Double B 2: | *Double B 2: |
| Single B     |                   | Single B     | Single B     |

# UNIT 4 UNIT 5 Double A 1: Double A 1: Double A 2: Double A 2: \*Double B 1: \*Double B 1: \*Double B 2: \*Double B 2: Single B Single B

## \*Note:

Please note that the double beds upstairs are not necessarily always configured as doubles, but can sometimes be split into 3 single beds upstairs. Please check with your booking agent when allocating Delegates to these beds.