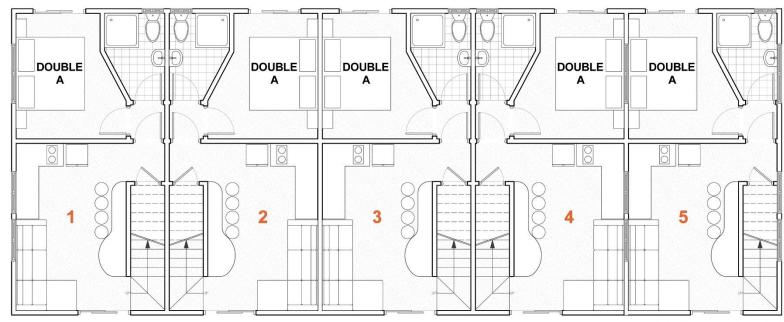

# Sleep 5 each

UPPER FLOOR PLAN.

LOWER FLOOR PLAN.

### PLEASE FILL IN THE NAMES OF THE PEOPLE ALLOCATED TO THESE UNITS

| UNIT 1       | DISABLED BATHROOM | UNIT 2       | UNIT 3       |
|--------------|-------------------|--------------|--------------|
| Double A 1:  |                   | Double A 1:  | Double A 1:  |
| Double A 2:  |                   | Double A 2:  | Double A 2:  |
| *Double B 1: |                   | *Double B 1: | *Double B 1: |
| *Double B 2: |                   | *Double B 2: | *Double B 2: |
| Single B     |                   | Single B     | Single B     |

# UNIT 4 UNIT 5 Double A 1: Double A 1: Double A 2: Double A 2: \*Double B 1: \*Double B 1: \*Double B 2: \*Double B 2: Single B Single B

## \*Note:

Please note that the double beds upstairs are not necessarily always configured as doubles, but can sometimes be split into 3 single beds upstairs. Please check with your booking agent when allocating Delegates to these beds.